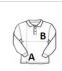

# **SIZE SPECIFICATION (CM)**

|                   | S  | М  | L  | XL | 2XL | 3XL |
|-------------------|----|----|----|----|-----|-----|
| Pcs./♥            | 30 | 30 | 30 | 30 | 30  | 30  |
| Body Length (A)   | 70 | 72 | 74 | 76 | 78  | 80  |
| Chest Width (B)   | 50 | 53 | 56 | 59 | 62  | 65  |
| Sleeve Length (C) | 65 | 66 | 67 | 68 | 69  | 70  |