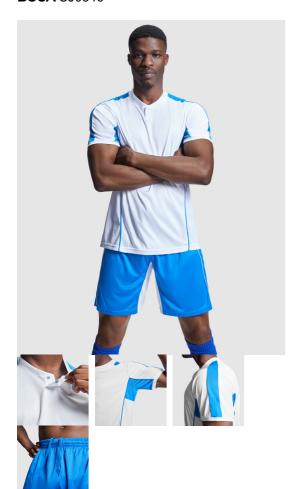

### DESCRIPTION

Unisex sports set in a combination of three fabrics: 1. T-shirt with collar and snap button fastening. 2. Interior of the sleeve in breathable fabric. 3. Side panels and upper sleeve band in Control-Dry fabric. 4. Shorts with adjustable waistband and drawcord. 5. Contrasting inner part of the leg and rib in Control-Dry fabric.