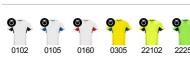

# COLORS

| Adults:   | s | M    | L    | XL   | 2XL  |
|-----------|---|------|------|------|------|
| WIDTH (A) |   | 51cm | 54cm | 57cm | 60cm |
| LONG (B)  |   | 71cm | 73cm | 75cm | 77cm |

| Kids:     | 4    | 8    | 12   | 16   |
|-----------|------|------|------|------|
| WIDTH (A) | 38cm | 41cm | 44cm | 47cm |
| LONG (B)  | 50cm | 54cm | 58cm | 62cm |