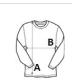

#### SIZE SPECIFICATION (CM)

| , <i>,</i>        |    |    |    |    |    |     |
|-------------------|----|----|----|----|----|-----|
|                   | XS | S  | М  | L  | XL | 2XL |
| Pcs./€            | 20 | 20 | 20 | 20 | 20 | 20  |
| Body Length (A)   | 60 | 62 | 64 | 66 | 68 | 70  |
| Chest Width (B)   | 42 | 45 | 48 | 51 | 54 | 57  |
| Sleeve Length (C) | 59 | 60 | 61 | 62 | 63 | 64  |