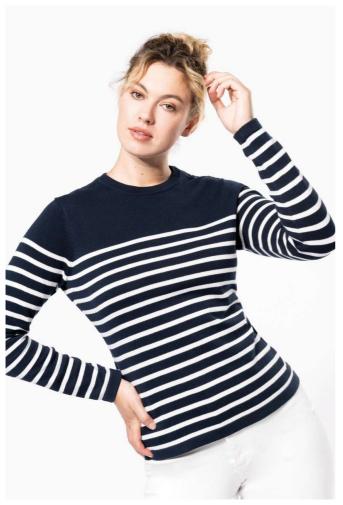

# KA990 LADIES' SAILOR JUMPER

## **MAIN FEATURES**

100% cotton

Gauge 12

Left shoulder opening with 3 matching buttons

1x1 rib neck

Double thickness knit cuffs and hem

## COLORS:

Striped Navy/Off

15 May 2024 10:19:46 Page 1 of 1