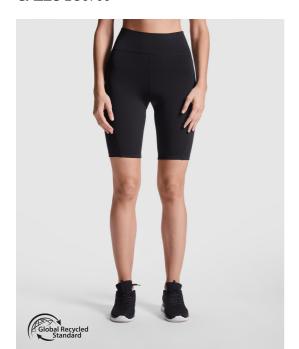

#### DESCRIPTION

Short compressor leggings made of recycled polyester.  $\cdot$  Silicone high waist for a better fit.  $\cdot$  Laser cut finishes on the waist.  $\cdot$  Anti-friction seams throughout the garment.  $\cdot$  Made in pieces for a perfect fit.

## COMPOSITION

75% recycled polyester / 25% elastane interlock, 255 gsm.