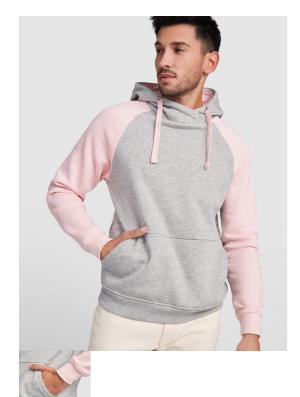

## DESCRIPTION

Two-colour unisex hoodie. Hood with crossed neck and metal eyelets. Contrasting inner hood, drawcord and raglan sleeves. Kangaroo pocket. Cuffs and hem in 1X1 elastane rib knit.

### COMPOSITION

50% cotton / 50% polyester, brushed fleece, 280 gsm. Heather grey colour: 55% cotton / 40% polyester / 5%

QUANTITIES