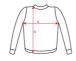

## COLORS

| 5856 |  |
|------|--|
|      |  |

| 5856 |  |
|------|--|
|      |  |

| Adults:   | xs   | S    | М    | L    | XL   | 2XL  | 3XL  |
|-----------|------|------|------|------|------|------|------|
| WIDTH (A) | 49cm | 52cm | 55cm | 58cm | 61cm | 65cm | 69cm |
| LONG (B)  | 65cm | 67cm | 69cm | 71cm | 73cm | 75cm | 77cm |

SIZES

| Kids:     | 3/4  | 5/6  | 7/8  | 9/10 | 11/12 |
|-----------|------|------|------|------|-------|
| WIDTH (A) | 33cm | 36cm | 39cm | 42cm | 45cm  |
| LONG (B)  | 44cm | 48cm | 52cm | 56cm | 60cm  |

\*[Measured from the edge 1 cm below the sleeves / Measured from the highest point of the shoulder to the end of the garment]