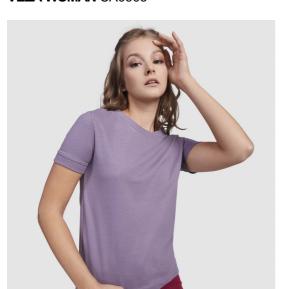

# **VEZA WOMAN** CA6563

DUO

## DESCRIPTION

Thick short-sleeve t-shirt for women in cotton. Wide 2x1 ribbed crew neck and sleeve edging. Reinforced covered seams in collar. Side seams. Matching Roly logo on left side hem. Wide seam on hem.

## COMPOSITION

100% cotton, 210 g/m².

## REMARKS

\* Removabel label \* Duo concept