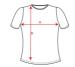

#### SIZES

Adults::  $S \cdot M \cdot L \cdot XL \cdot 2XL \cdot 3XL /$ :

SCHEME QUANTITIES

Adults:

## COLORS

| 62 |  |
|----|--|
|    |  |

| Adults:   | S      | М      | L      | XL     | 2XL    | 3XL    |
|-----------|--------|--------|--------|--------|--------|--------|
| WIDTH (A) | 40.5cm | 43.5cm | 46.5cm | 49.5cm | 53.5cm | 56.5cm |
| LONG (B)  | 57cm   | 59cm   | 61cm   | 63cm   | 64cm   | 65cm   |

SIZES

sured from the edge 1 cm below the sleeves / Measured from the highest point of the shoulder to the end of the garment]