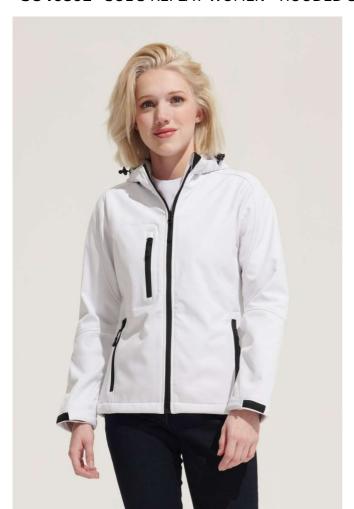

## **SO46802** SOL'S REPLAY WOMEN - HOODED SOFTSHELL

## Style

2 zipped side pockets and 1 zipped chest pocket

Adjustable waist drawstring

Adjustable cuffs with self-gripping fastener

Hood with drawstring