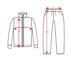

## SIZES

| Adults:   | s    | М    | L    | XL   | 2XL  |
|-----------|------|------|------|------|------|
| WIDTH (A) | 51cm | 53cm | 56cm | 59cm | 62cm |
| LONG (B)  | 70cm | 72cm | 74cm | 76cm | 78cm |

| Kids:     | 4      | 6    | 8      | 10   | 12     | 14   | 16     |
|-----------|--------|------|--------|------|--------|------|--------|
| WIDTH (A) | 37.5cm | 40cm | 42.5cm | 45cm | 47.5cm | 50cm | 52.5cm |
| LONG (B)  | 43cm   | 47cm | 50cm   | 53cm | 56cm   | 59cm | 62cm   |

\*[Measured from the edge 1 cm below the sleeves / Measured from the highest point of the shoulder to the end of the garment]