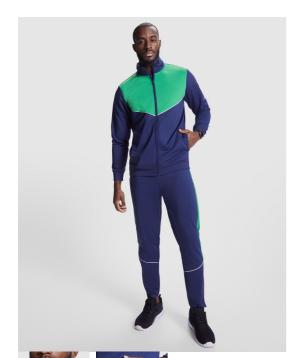

## DESCRIPTION

Tracksuit in lightweight and elastic fabric.  $\cdot$  Jacket with contrasting colour and sewing trims on chest.  $\cdot$  High collar with contrasting seams.  $\cdot$  Central zip  $\cdot$  Side pockets.  $\cdot$  2x2 ribbed cuffs and waist.  $\cdot$  Trousers with elastic waistband and drawstring.  $\cdot$  Contrasting side piece with sewing trim.  $\cdot$  Zipped hem.

### COMPOSITION

100% polyester interlock, 225 g/m².