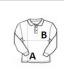

## SIZE SPECIFICATION (CM)

| 50 | 50 |    |    |    |    |
|----|----|----|----|----|----|
|    | 30 | 50 | 50 | 50 | 50 |
| 70 | 72 | 74 | 76 | 79 | 82 |
| 50 | 53 | 56 | 58 | 62 | 66 |
|    |    |    |    |    | ., |