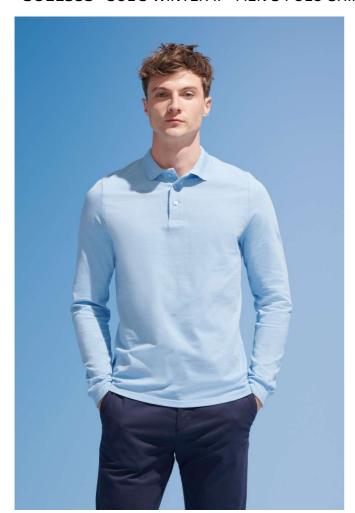

# **SO11353** SOL'S WINTER II - MEN'S POLO SHIRT

### **MAIN FEATURES**

210 g/m<sup>2</sup>

#### Quality

100% combed Ringspun cotton

#### Style

Rib collar and cuffs

Reinforcing tape on neck

Reinforced buttons placket

Long sleeves

3 tone on tone buttons

Straight hem with side slits

Cut and sewn

Spare button on the inside seam