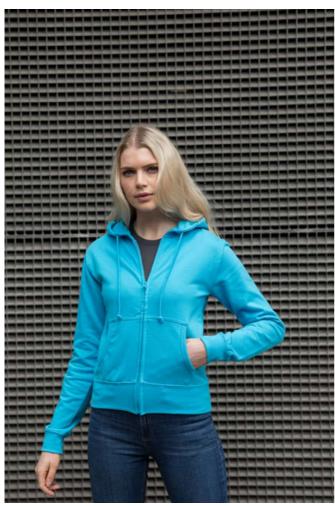

## AWJH055 WOMEN'S ZOODIE

Just Hoods

# MAIN FEATURES

| 280 | g/m² |
|-----|------|

80% Ringspun Cotton/20% Polyester Full zip hoodie Girlie fit Covered main plastic zip Twin needle stitching detailing Double fabric hood Self-coloured drawcords Kangaroo pouch pockets Ribbed cuffs and hem Deep hem Brushed inner fleece Ribbed main pocket edge detail for comfort Simple tear out label make it perfect for rebranding Soft cotton faced fabric creates ideal printing surface Worldwide Responsible Accredited Production (WRAP) certified production Country Of Origin: Pakistan 102 🛪 🛣