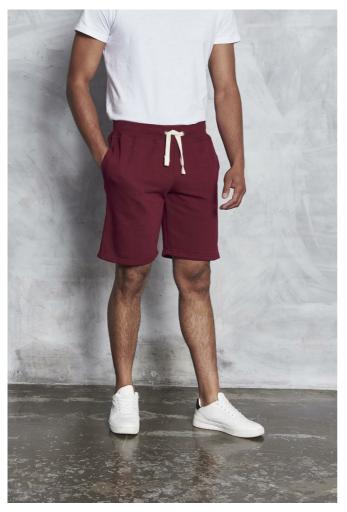

### AWJH080 - CAMPUS SHORTS

# AWJH080 CAMPUS SHORTS

# MAIN FEATURES

330 g/m<sup>2</sup> 70% Ringspun Cotton/30% Polyester Standard fit Heavyweight Side pockets Single back patch pocket Deep rib waistband with flat drawcords Brushed inner fleece Tear away label 100% cotton faced fabric

## COLORS:

Charcoal

Burgundy

Heather Grey

Jet Black

New French Navy