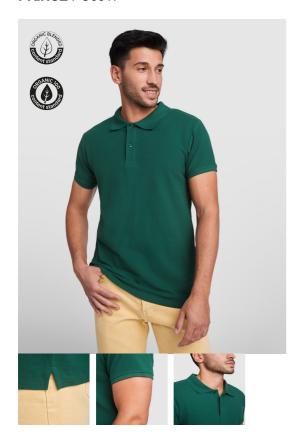

### DESCRIPTION

Short-sleeve polo shirt in OCS certified organic cotton. 1x1 ribbed collar and sleeve edging. 2-button placket. Reinforced covered seams in collar. Side slits on hem. Optional pocket.

### COMPOSITION

100% organic cotton, 210 gsm. Heather grey 58 colour: 85% organic cotton and 15% viscose.

\* Removable label. \* Duo concept. \* OCS organic fabric.