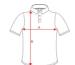

| Adults:                                                                                                                      | s    | М    | L    | XL   | 2XL  | 3XL  |  |  |  |
|------------------------------------------------------------------------------------------------------------------------------|------|------|------|------|------|------|--|--|--|
| WIDTH (A)                                                                                                                    | 51cm | 54cm | 57cm | 60cm | 64cm | 67cm |  |  |  |
| LONG (B)                                                                                                                     | 70cm | 72cm | 74cm | 76cm | 79cm | 82cm |  |  |  |
| "[Measured from the edge 1 cm below the sleeves / Measured from the highest point of the shoulder to the end of the garment] |      |      |      |      |      |      |  |  |  |