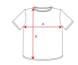

## COLORS

| Adults:   | s    | М    | L    | XL   | 2XL  | 3XL  |
|-----------|------|------|------|------|------|------|
| WIDTH (A) | 48cm | 51cm | 54cm | 57cm | 60cm | 63cm |
| LONG (B)  | 69cm | 71cm | 72cm | 73cm | 74cm | 75cm |

SIZES

[Measured from the edge 1 cm below the sleeves / Measured from the highest point of the shoulder to the end of the gament]