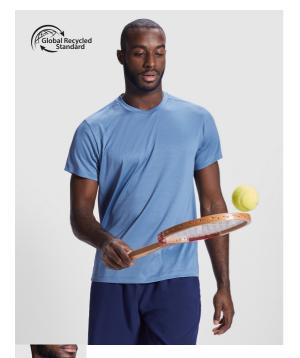

#### DESCRIPTION

Men's technical short-sleeved t-shirt. Lightweight fabric made of recycled polyester. · Collar with crossed detail and coverseams. · Back yoke and sleeves in breathable fabric. · Forward and inclined seams on the sides and shoulders. · Combined in breathable and elastic fabrics.

### COMPOSITION

 $\textit{Main fabric: } 100\% \ \text{recycled polyester, } 100 \ \text{g/m}^2. \ \textit{Mesh fabric: } 92\% \ \text{recycled polyester/ } 8\% \ \text{elastane, } 100 \ \text{g/m}^2.$ 