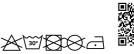

# BARUC PA1182

80





## DESCRIPTION

Pleated one-piece trousers in light fabric. Waist in same fabric with inner elastic band. Pockets integrated in side seams. Front and back pleats on knees. Concealed zips in ankle cuffs. Matching Roly logo on left pocket.

## COMPOSITION

80% polyester, 17% viscose and 3% elastane, 310 gsm.

## REMARKS

\* Unisex. \* Removabel label.

#### SIZES

Adults:: XS · S · M · L · XL · 2XL · 3XL / :

#### SCHEME



QUANTITIES

Adults:

Box Pack





| Adults:                                                                             | xs   | S    | м     | L     | XL    | 2XL   | 3XL   |
|-------------------------------------------------------------------------------------|------|------|-------|-------|-------|-------|-------|
| WIDTH (A)