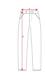

## DESCRIPTION

Pleated one-piece trousers in light fabric. Waist in same fabric with inner elastic band. Pockets integrated in side seams. Front and back pleats on knees. Concealed zips in ankle cuffs. Matching Roly logo on left pocket.

#### SCHEME

QUANTITIES

Adults:

Box Pack

| Adults:                                                                             | xs   | S    | м     | L     | XL    | 2XL   | 3XL   |
|-------------------------------------------------------------------------------------|------|------|-------|-------|-------|-------|-------|
| WIDTH (A)                                                                           | 36cm | 36cm | 38cm  | 40cm  | 42cm  | 44cm  | 46cm  |
| LONG (B)                                                                            | 96cm | 99cm | 101cm | 102cm | 104cm | 105cm | 107cm |
| "[Neasures in the waist / Measures from the valist to the bottom hem of the trouse] |      |      |       |       |       |       |       |