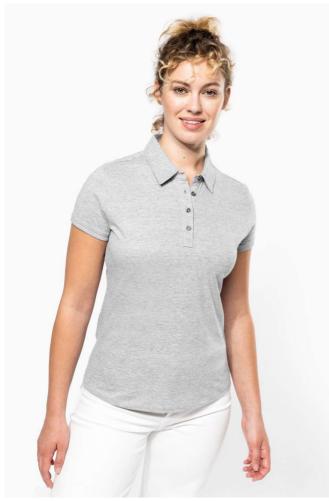

## KA263 LADIES' SHORT SLEEVED JERSEY POLO SHIRT

### **MAIN FEATURES**

180 g/m<sup>2</sup>

100% combed cotton (French Navy Heather: 80% cotton / 20% polyester - Grey Heather:

65% polyester / 35% cotton - Oxford Grey: 90% cotton / 10% viscose)

Jersey knit fabric

Shirt collar

Placket with 4 metal buttons

Shoulder yoke

Ribbed cuffs

Twin needle finish at hem

Certified STANDARD 100 by OEKO-TEX®N° CQ1007/7, IFTH

## COLORS:

Black French Navy Heather Grey Heather Light Khaki Light Royal Blue Navy

Red Sky Blue White

4 Jun 2024 08:34:49 Page 1 of 1