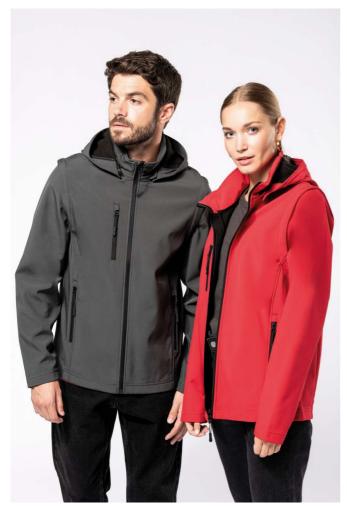

## KA422 UNISEX 3-LAYER SOFTSHELL HOODED JACKET WITH REMOVABLE SLEEVES

#### **MAIN FEATURES**

 $300 \text{ g/m}^2$ 

95% polyester/5% elastane

3-layer breathable bonded fabric

3,000 g/m $^2$ /24 h and waterproof 8,000 mm

Outer: 95% polyester/5% elastane

Breathable membrane mid layer

Inner layer: microfleece

Fabric facilitates printing

Slim fit

Zip fastening

2 zipped pockets on the front and 1 zipped pocket on the front right as worn

Detachable hood with press studs and drawstring

Sleeves detachable with a zip