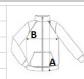

### **SIZE SPECIFICATION (CM)**

|                   | xs | S  | М  | L  | XL | 2XL | 3XL | 4XL | 5XL |
|-------------------|----|----|----|----|----|-----|-----|-----|-----|
| Pcs./₽            | 10 | 10 | 10 | 10 | 10 | 10  | 10  | 10  | 10  |
| Body Length (A)   | 70 | 72 | 74 | 76 | 78 | 80  | 82  | 84  | 86  |
| Chest Width (B)   | 49 | 52 | 55 | 58 | 61 | 64  | 67  | 70  | 73  |
| Sleeve Length (C) | 65 | 66 | 64 | 68 | 69 | 70  | 71  | 72  | 73  |