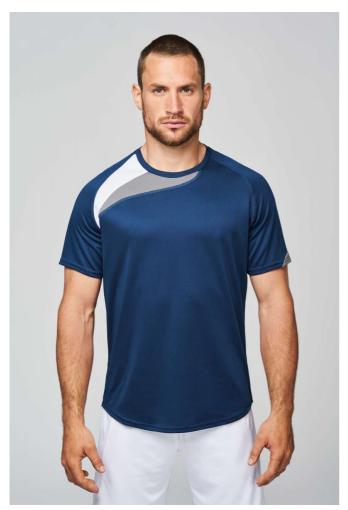

## PA436 ADULTS SHORT-SLEEVED JERSEY

## MAIN FEATURES

140 g/m<sup>2</sup>

100% polyester

Quick-drying fabric

Contrast panels

Matching topstitch finishing

Twin needle finishing at the cuffs and hem

Country Of Origin: China|Bangladesh

White/Sporty Royal Blue/Storm Grey

8 Mar 2021 11:11:56 Page 1 of 1