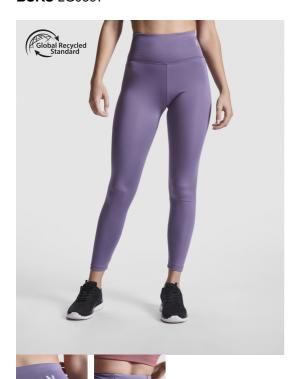

### DESCRIPTION

Sports ankle-length leggings with high waist. Back pocket in waistband with high-visibility strip. Piece on inner rise cross. Matching overlocked seam on waistband. High-visibility Roly logo on side waist.

## COMPOSITION

88% recycled polyester and 12% elastane, 250 g/m².

\* Removable label