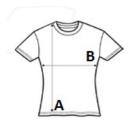

# **SIZE SPECIFICATION (CM)**

|                   | S  | М  | L  | XL | 2XL |
|-------------------|----|----|----|----|-----|
| Pcs./₽            | 50 | 50 | 50 | 50 | 50  |
| Body Length (A)   | 62 | 64 | 66 | 68 | 70  |
| Chest Width (B)   | 44 | 47 | 50 | 53 | 56  |
| Sleeve Length (C) | 14 | 15 | 15 | 16 | 17  |