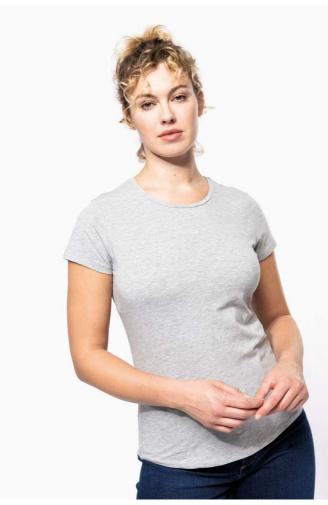

# **MAIN FEATURES**

160 g/m<sup>2</sup>

97% cotton/3% elastane

Marl colourway: 87% Cotton/9% Viscose/4% Elastane

Twin needle finishing at cuffs and hem

Close to retail look with its fashionable and close-fitting cut Certified STANDARD 100 by OEKO-TEX®N° CQ1007/7, IFTH

# **COLORS:**

Black Light Grey Heather Navy

White

20 Jun 2024 11:13:04 Page 1 of 1