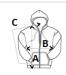

## SIZE SPECIFICATION (CM)

|                 | S  | М  | L  | XL |
|-----------------|----|----|----|----|
| Pcs./©          | 20 | 20 | 20 | 20 |
| Body Length (A) | 63 | 65 | 67 | 69 |
| Chest Width (B) | 45 | 48 | 51 | 54 |