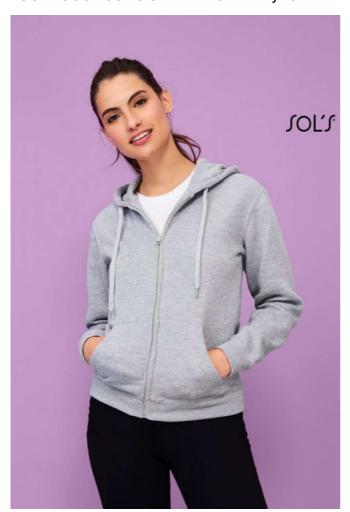

## **SO47900** SOL'S SEVEN WOMEN - JACKET WITH LINED HOOD

## **MAIN FEATURES**

280 g/m<sup>2</sup>

QUALITY - 280 FLEECE

50% cotton - 50% polyester

Brushed fleece lining

Elastane rib hem and cuffs

STYLE - TRENDY

Set-in sleeves

2 kangaroo pockets

Lined hood with tone on tone drawstring

Hidden zipper

Fitted cut

Cut and sewn

Country Of Origin: China, Pakistan

**2020: p. 274 274 274 274 2019: p. 256 256 256 256 256** 