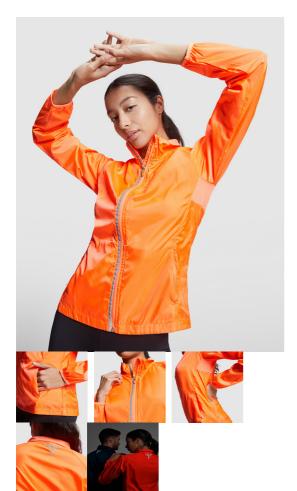

### DESCRIPTION

Windbreaker jacket in light technical fabric: 1. Inner neck lined in breathable fabric with covered seams. 2. Inverted zip with high-visibility detail, chin protector and puller. 3. Raglan sleeves. 4. Breathable fabric on the armholes. 5. Front pockets with zippers. 6. Fitted cut. 7. Inside pocket to fold the garment. 8. Cuffs with elastic trim. 9. High-visibility details on back. 10. Back slightly longer.

## COMPOSITION

100% quadrille ripstop polyester, 70 gsm.

#### REMARKS

\* Removable label. \* Wind-proof model. \* Breathable model. \* Duo concept.