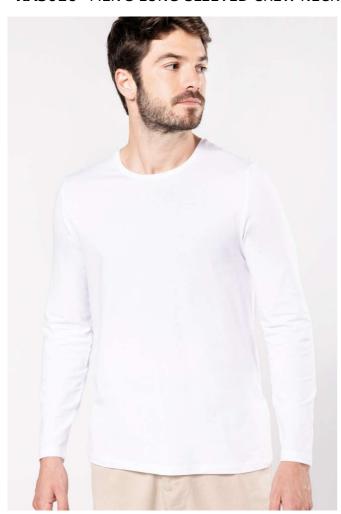

## KA3016 MEN'S LONG-SLEEVED CREW NECK T-SHIRT

### **MAIN FEATURES**

160 g/m<sup>2</sup>

97% cotton / 3% elastane

Marl colourway: 87% cotton / 9% viscose/ 4% elastane

Crew neck

Twin needle finishing at cuffs and hem

Close to retail look with its fashionable and close-fitting cut Certified STANDARD 100 by OEKO-TEX®N° CQ1007/7, IFTH