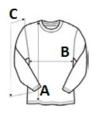

### **SIZE SPECIFICATION (CM)**

|                   | S  | М  | L  | XL | 2XL | 3XL |
|-------------------|----|----|----|----|-----|-----|
| Pcs./♥            | 50 | 50 | 50 | 50 | 50  | 50  |
| Body Length (A)   | 69 | 71 | 73 | 75 | 77  | 79  |
| Chest Width (B)   | 48 | 51 | 54 | 57 | 60  | 63  |
| Sleeve Length (C) | 63 | 64 | 65 | 66 | 67  | 68  |