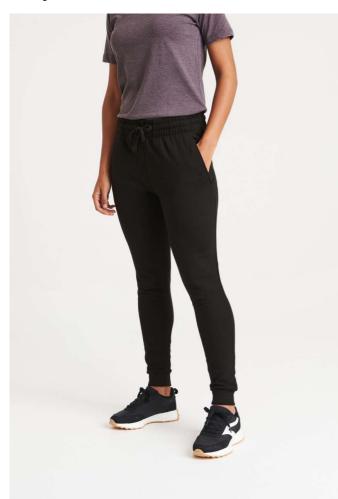

# AWJH074 TAPERED TRACK PANT

# **MAIN FEATURES**

280 g/m<sup>2</sup>

80% Ringspun Cotton/20% Polyester

Slim fit

Ribbed cuffs

Front pockets

Elasticated waistband with outer drawcords

Brushed inner fleece

Tear away label

100% cotton faced fabric