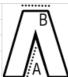

# **SIZE SPECIFICATION (CM)**

|                 | S  | М  | L  | XL | 2XL |                      |
|-----------------|----|----|----|----|-----|----------------------|
| Pcs./♥          | 24 | 24 | 24 | 24 | 24  | _ / ' <sub>D</sub> , |
| Waist Width (B) | 36 | 40 | 44 | 48 | 52  | _ / ^                |
| nseam (A)       | 75 | 76 | 77 | 78 | 79  | / //\                |