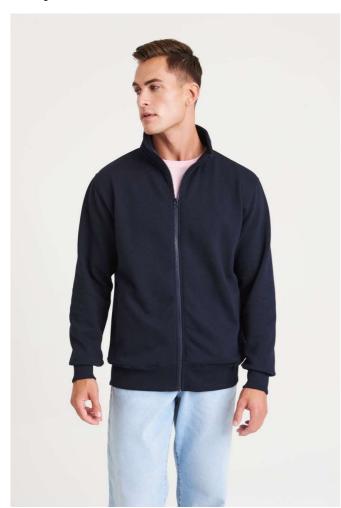

# AWJH147 CAMPUS FULL ZIP SWEAT

#### **MAIN FEATURES**

330 g/m<sup>2</sup>

70% Ringspun Cotton/30% Polyester

Standard fit

Full zip sweat

YKK plastic zip

Ribbed side panels

Ribbed cuffs and hem

Brushed inner fleece

Zipped side pockets

Tear away label

100% cotton faced fabric