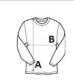

### SIZE SPECIFICATION (CM)

|                   | S  | М  | L  | XL | 2XL |  |
|-------------------|----|----|----|----|-----|--|
| Pcs./€            | 24 | 24 | 24 | 24 | 24  |  |
| Body Length (A)   | 68 | 71 | 74 | 77 | 80  |  |
| Chest Width (B)   | 51 | 56 | 61 | 65 | 69  |  |
| Sleeve Length (C) | 64 | 65 | 67 | 68 | 70  |  |