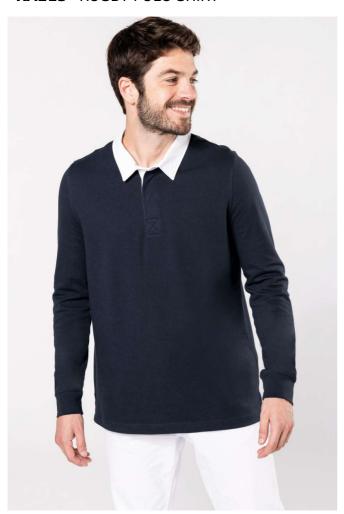

## KA213 RUGBY POLO SHIRT

### **MAIN FEATURES**

280 g/m<sup>2</sup>

100% combed preshrunk cotton jersey

Neck in contrasting white cotton twill (except Red and Dark Grey colourways in contrasting Black cotton twill)

3-button placket

## **COLORS**:

Navy/White

4 Jun 2024 10:28:59 Page 1 of 1