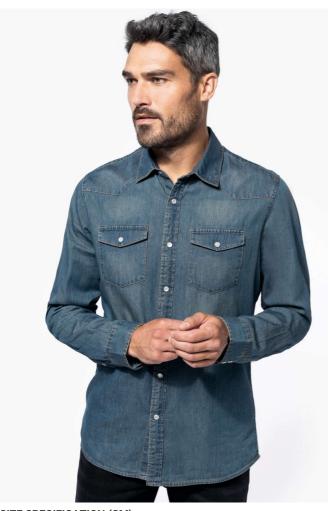

## **MAIN FEATURES**

150 g/m<sup>2</sup>

100% cotton

Enzyme-washed shirt

Fittted style

Decorative stud buttons

2 studded chest pockets with flap

Front and back yokes

Studded cuffs

This product has been specially treated and appears intentionally aged

This manufacturing process results in colour variations between products and makes each piece unique

#### **COLORS:**

Blue Jean

17 May 2024 09:56:10 Page 1 of 1