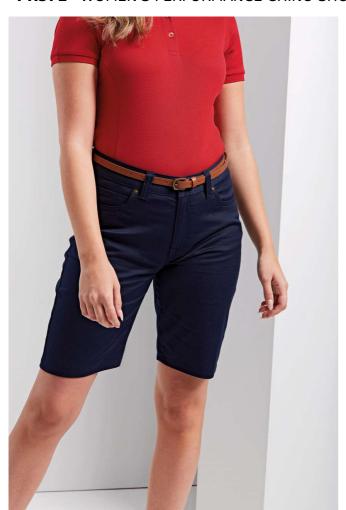

## PR572 WOMEN'S PERFORMANCE CHINO SHORTS

## **MAIN FEATURES**

260 g/m<sup>2</sup>

63% Polyester, 35% Cotton 2% Elastane Twill, 260gsm

Front and back pockets

Rivet detai

Covered YKK zip fly with single metal button fastening on the waistband

Stretch fabric