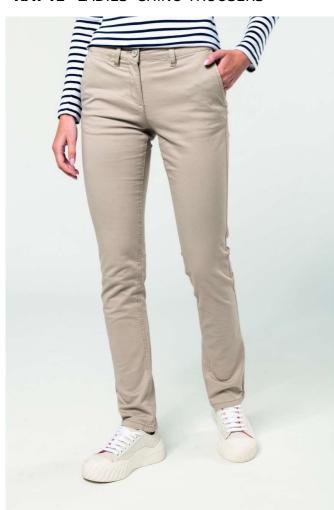

## KA741 LADIES' CHINO TROUSERS

#### **MAIN FEATURES**

245 g/m<sup>2</sup>

98% cotton twill / 2% elastane

Enzyme-washed fabric for optimal comfort

2 Italian side pockets and 1 ticket pocket

2 back pockets with piping and reinforced seams

Buttoned and zip fastening

Waistband with belt loops

Modern style

This product has been specially treated and appears intentionally aged

This manufacturing process results in colour variations between products and makes each piece unique