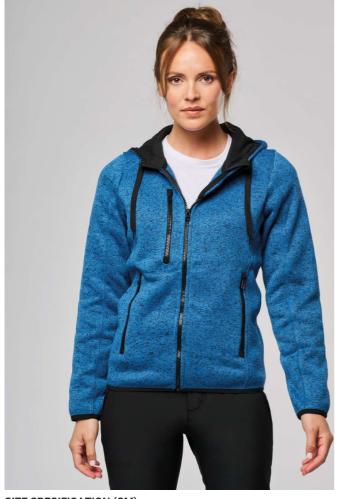

## PA366 LADIES' HEATHER HOODED JACKET

#### 345 g/m<sup>2</sup>

Inner brushed knit in 100% polyester

 $\ensuremath{\mathsf{2}}$  contrasting zipped front pockets and  $\ensuremath{\mathsf{1}}$  contrasting zipped chest pocket

Hood with contrasting 100% cotton jersey lining and contrasting drawcord

Cuffs and hem with contrasting elasticated binding

Panels with topstitch finishing Certified STANDARD 100 by OEKO-TEX®N° CQ1007/8, IFTH