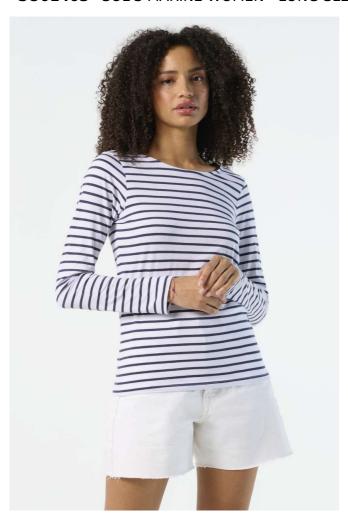

# **S001403** SOL'S MARINE WOMEN - LONG SLEEVE STRIPED T-SHIRT

### Quality

100% combed Ringspun cotton

#### Style

Round neck

Cut and sewn

Chambray details inside neck

## **COLORS:**

White/Navy

19 Jun 2024 08:52:11 Page 1 of 1