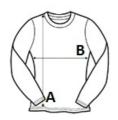

## SIZE SPECIFICATION (CM)

|                 | XS | S  | М  | L  | XL | 2XL |  |
|-----------------|----|----|----|----|----|-----|--|
| Pcs./₽          | 50 | 50 | 50 | 50 | 50 | 50  |  |
| Body Length (A) | 60 | 62 | 64 | 66 | 68 | 70  |  |
| Chest Width (B) | 40 | 42 | 44 | 46 | 48 | 50  |  |