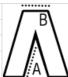

## SIZE SPECIFICATION (CM)

|                 | XS | S  | М  | L  | XL | 2XL |
|-----------------|----|----|----|----|----|-----|
| Pcs./₽          | 24 | 24 | 24 | 24 | 24 | 24  |
| Waist Width (B) | 0  | 30 | 34 | 38 | 42 | 46  |
| Inseam (A)      | 0  | 78 | 79 | 80 | 81 | 82  |