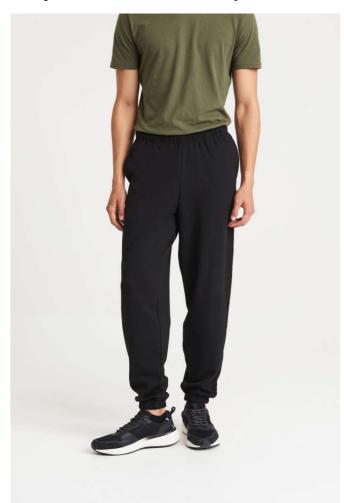

## AWJH072 COLLEGE CUFFED JOGPANTS

## **MAIN FEATURES**

280 g/m<sup>2</sup>

80% Ringspun Cotton/20% Polyester

Relaxed fit

Cuffed leg opening

Elasticated waist with inner drawcords

Brushed inner fleece

Side pockets

Tear away label

100% cotton faced fabric