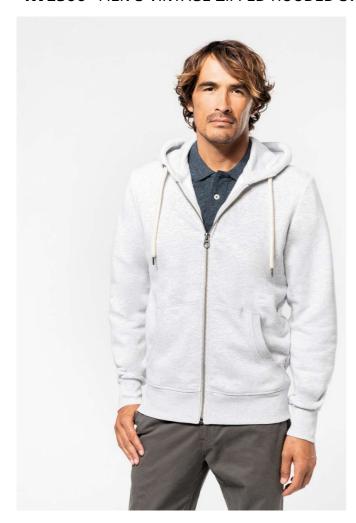

## KV2306 MEN'S VINTAGE ZIPPED HOODED SWEATSHIRT

#### **MAIN FEATURES**

350 g/m<sup>2</sup>

80% cotton / 20% polyester (Ash Heather: 79% cotton / 20% polyester / 1% viscose)

Brushed fleece

Peached soft touch and "Vintage" look

Metal zipper

Lined hood

Contrasting round drawstring on hood

Double herringbone twill taped neck

Kangaroo pockets

Ribbed cuffs and hem

This product has been specially treated and appears intentionally aged

This manufacturing process results in colour variations between products and makes each