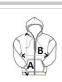

## **SIZE SPECIFICATION (CM)**

|                   | S  | М  | L  | XL | 2XL | 3XL |
|-------------------|----|----|----|----|-----|-----|
| Pcs./€            | 16 | 16 | 16 | 16 | 16  | 16  |
| Body Length (A)   | 71 | 73 | 75 | 77 | 79  | 81  |
| Chest Width (B)   | 52 | 55 | 58 | 61 | 64  | 67  |
| Sleeve Length (C) | 66 | 67 | 68 | 69 | 70  | 71  |