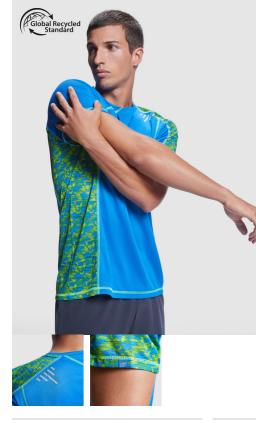

## DESCRIPTION

Raglan sleeves technical t-shirt with sublimated panels. Recycled CONTROL-DRY polyester. Overlocked seam in fluor (except in 183 white colour). High-visibility details and drop tail. ECO logo label on sleeve.

### COMPOSITION

50% recycled polyester / 50% polyester, waffle interlock. 135 gsm.

## REMARKS

\*Removable ECO label. \*Individual recycled packing. \*Technical fabric. \*Control-dry. \*Duo concept. \*UV protection factor according to colour.