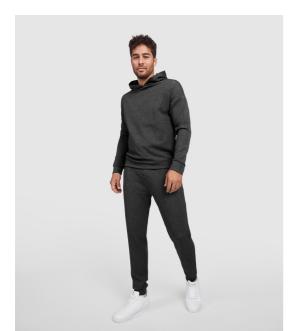

### DESCRIPTION

Unisex hoodie in light fabric. Side pockets. Cuffs and back waistband in main fabric.

#### COMPOSITION

50% modal / 43% polyester / 7% elastane, 260 gsm.

### REMARKS

Matching garment: IRIA trousers. \* Removable label. \* Unisex.