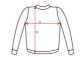

#### SIZES

Adults:: XS  $\cdot$  S  $\cdot$  M  $\cdot$  L  $\cdot$  XL  $\cdot$  2XL  $\cdot$  3XL / :

SCHEME

QUANTITIES

Adults:

20 un. 1 un.

| Adults:   | xs   | s    | М    | L    | XL   | 2XL  | 3XL  |
|-----------|------|------|------|------|------|------|------|
| WIDTH (A) | 50cm | 51cm | 54cm | 57cm | 60cm | 63cm | 67cm |
| LONG (B)  | 66cm | 67cm | 69cm | 71cm | 73cm | 75cm | 77cm |

SIZES

isured from the edge 1 cm below the sleeves / Measured from the highest point of the shoulder to the end of the garment]