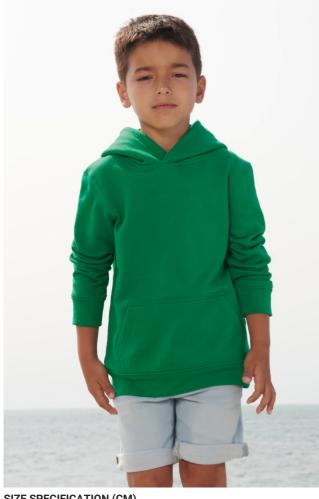

## **SO04238** SOL'S CONDOR KIDS - KIDS' HOODED SWEATSHIRT New

## MAIN FEATURES

280 g/m<sup>2</sup> Quality Brushed fleece 280 80% cotton - 20% GRS certified recycled polyester Style Set-in sleeves Cut and sewn 1x1 ribbed cuffs and bottom Kangaroo pocket Lined hood Jersey half moon and neck tape inside collar Relaxed fit **Country Of Origin:** 