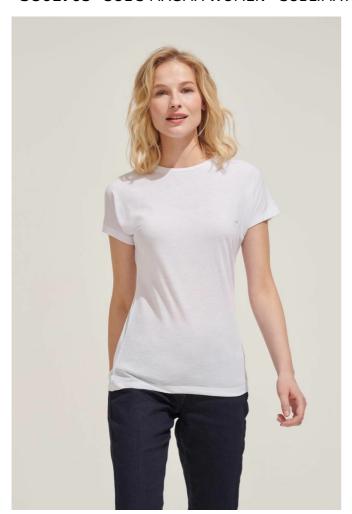

# **S001705** SOL'S MAGMA WOMEN - SUBLIMATION T-SHIRT

# Quality

100% polyester with cotton feel

#### Style

Ribbed collar with elastane

Short sleeves without armholes

Cut and sewn

# COLORS:

White

18 Jun 2024 11:05:14 Page 1 of 1