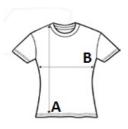

# **SIZE SPECIFICATION (CM)**

|                 | S     | М  | L     | XL    | 2XL   |  |
|-----------------|-------|----|-------|-------|-------|--|
| Pcs./€          | 50    | 50 | 50    | 50    | 50    |  |
| Body Length (A) | 65.20 | 66 | 66.70 | 67.50 | 68.20 |  |
| Chest Width (B) | 43    | 46 | 49    | 52    | 55    |  |