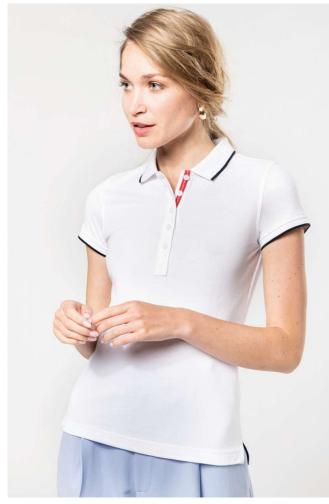

## KA252 LADIES' SHORT-SLEEVED PIQUÉ KNIT POLO SHIRT

#### 220 g/m<sup>2</sup>

100% cotton piqué

Ribbed collar with contrast tipping and contrast undercollar (no contrast undercollar on White colourway)

Contrast taped neck and side slits

Decorative 5-button placket

Ribbed cuffs with contrast tipping

Twin needle finishing at the hem

Stand-up collar - can be worn collar up or down Certified STANDARD 100 by OEKO-TEX® N° CQ 1007/7, IFTH

#### COLORS:

Navy/White/Red

Red/White/Navy \_\_\_\_ White/Navy