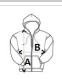

## **SIZE SPECIFICATION (CM)**

|                   | XS | S  | М  | L  | XL | 2XL | 3XL |
|-------------------|----|----|----|----|----|-----|-----|
| Pcs./₽            | 20 | 20 | 20 | 20 | 20 | 20  | 20  |
| Body Length (A)   | 66 | 68 | 70 | 72 | 74 | 76  | 78  |
| Chest Width (B)   | 48 | 51 | 54 | 57 | 60 | 63  | 66  |
| Sleeve Length (C) | 64 | 65 | 66 | 67 | 68 | 69  | 70  |