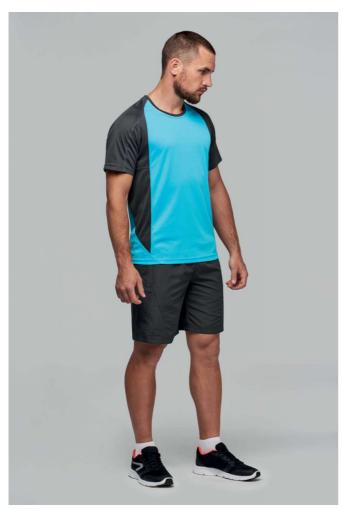

## PA467 UNISEX TWO-TONE SHORT-SLEEVED T-SHIRT

## MAIN FEATURES

140 g/m<sup>2</sup>

100% polyester

Quick-drying lightweight fabric

Contrast raglan sleeves

Topstitch details at the cuffs

Twin needle finishing at the cuffs, neck and hem

Country Of Origin: China|Bangladesh|Ethiopia