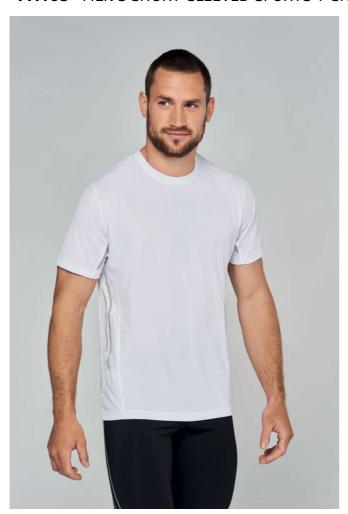

## PA465 MEN'S SHORT-SLEEVED SPORTS T-SHIRT

#### MAIN FEATURES

145 g/m<sup>2</sup>

50% Top Cool® polyester/50% polyester

Quick-drying breathable lightweight fabric

Wicking fabric on back for comfort and performance

Front and back reflective design details

Short sleeves with front and back contrast piping

Contrast taped neck

Country Of Origin: Bangladesh

**2020: p. 385 2019: p. 347** 