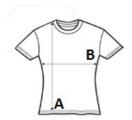

#### SIZE SPECIFICATION (CM)

|                 | XS | S  | м  | L  | XL | 2XL |
|-----------------|----|----|----|----|----|-----|
| Pcs./🍞          | 50 | 50 | 50 | 50 | 50 | 50  |
| Body Length (A) | 62 | 64 | 66 | 68 | 70 | 72  |
| Chest Width (B) | 38 | 41 | 44 | 47 | 50 | 53  |