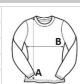

## SIZE SPECIFICATION (CM)

|                   | XS | S  | М  | L  | XL |
|-------------------|----|----|----|----|----|
| Pcs./₽            | 25 | 25 | 25 | 25 | 25 |
| Body Length (A)   | 64 | 65 | 67 | 68 | 70 |
| Chest Width (B)   | 42 | 44 | 46 | 48 | 51 |
| Sleeve Length (C) | 68 | 70 | 71 | 73 | 75 |