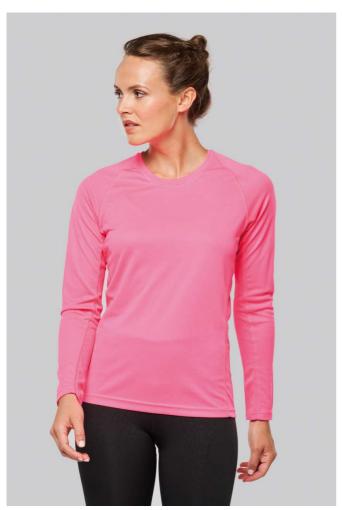

# PA444 LADIES' LONG-SLEEVED SPORTS T-SHIRT

## **MAIN FEATURES**

140 g/m<sup>2</sup>

100% polyester

Quick-drying lightweight fabric

Crew neck with neck tape

Raglan sleeves and slits with topstitch detailing

Twin needle finishing at the neck, cuffs and hem

## COLORS:

Sporty Navy Aqua Blue Fluorescent Orange Fluorescent Pink Fluorescent Yellow Lime

23 May 2024 09:00:47 Page 1 of 1