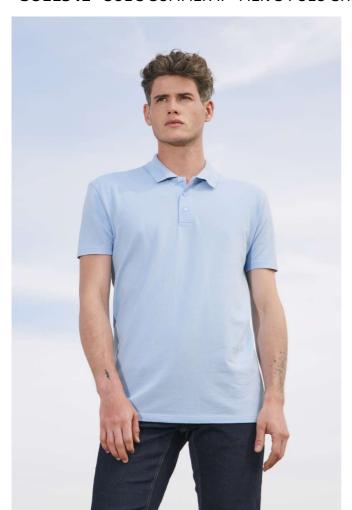

# SO11342 SOL'S SUMMER II - MEN'S POLO SHIRT

## **MAIN FEATURES**

170 g/m<sup>2</sup>

#### Quality

100% combed Ringspun cotton

#### Style

Rib collar

Reinforcing tape on neck

Reinforced button placket

Short sleeves

Tone on tone 3 button placket

Straight hem with side slits

Cut and sewn

Spare button on the inside seam