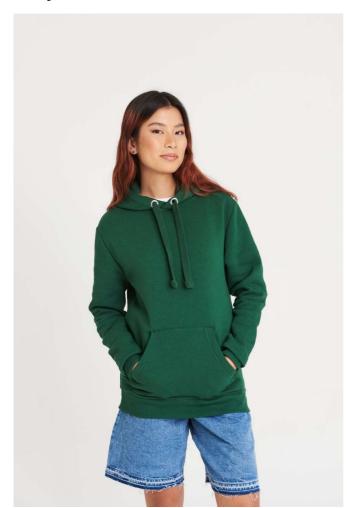

## AWJH101 GRADUATE HEAVYWEIGHT HOODIE

#### **MAIN FEATURES**

330 g/m<sup>2</sup>

70% Ringspun Cotton/30% Polyester

Standard fit

Heavyweight

3 panel fabric hood with single jersey fabric inner

Flat lace drawcords

Kangaroo pouch pocket

Ribbed cuffs and hem

Flat lock stitching detail on pocket

Brushed inner fleece

Twin needle stitching detail

Tear away label

100% cotton faced fabric