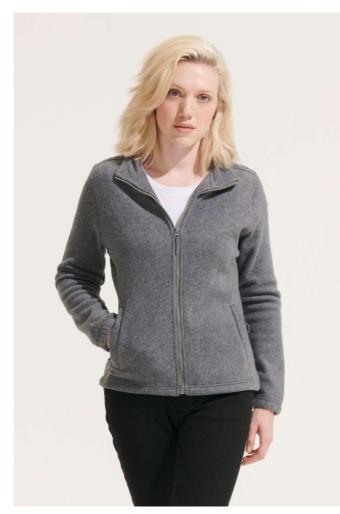

# SO54500 SOL'S NORTH WOMEN - ZIPPED FLEECE JACKET

#### Style

Short cut

Anti-pilling

Reinforcing tape on neck

High lined collar

2 zipped pockets with flap

Fitted cut

Elasticated cuffs

Back half-moon yoke

Elasticated drawstring at bottom