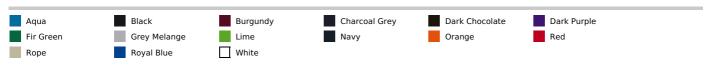

**MAIN FEATURES**

300 g/m<sup>2</sup>

#### Quality

100% polyester high density

#### Style

Short cut

Anti-pilling

Reinforcing tape on neck

High lined collar

2 zipped pockets with flap

Fitted cut

Elasticated cuffs

Back half-moon yoke

Elasticated drawstring at bottom

### Suggested Decoration:

Embroidery, Flex, Heat transfer

## **Country Of Origin:**

Bangladesh





amfori (iii) BSCI OEKO TEXO VEGAN



**2**024: **p. 503 2**024: **p. 503 2023: p. 439 2023: p. 439 2023: p. 439** 

# **SIZE SPECIFICATION (CM)**

|                 | S  | М  | L  | XL | 2XL | (T |
|-----------------|----|----|----|----|-----|----|
| Pcs./€          | 20 | 20 | 20 | 20 | 20  | В  |
| Body Length (A) | 62 | 64 | 66 | 68 | 70  | M  |
| Chest Width (B) | 48 | 51 | 54 | 57 | 60  |    |

#### COLORS:



21 May 2024 09:57:10 Page 1 of 1