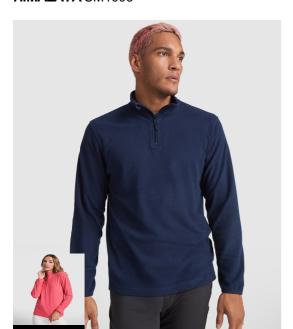

# DESCRIPTION

Microfleece with half zipper in neck and chin protector. Cuffs with matching elastic trim.

## COMPOSITION

100% microfleece polyester, 155 gsm.

## REMARKS

\*Removable label. \*Duo concept. \*Kids sizes available.