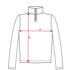

# SIZES

| Adults:   | s    | М    | L    | XL   | 2XL  |
|-----------|------|------|------|------|------|
| WIDTH (A) | 50cm | 53cm | 56cm | 59cm | 62cm |
| LONG (B)  | 69cm | 71cm | 73cm | 75cm | 77cm |

| Kids:     | 3/4  | 5/6  | 7/8  | 9/10 | 11/12 |
|-----------|------|------|------|------|-------|
| WIDTH (A) | 35cm | 37cm | 40cm | 43cm | 46cm  |
| LONG (B)  | 43cm | 47cm | 51cm | 55cm | 59cm  |

\*[Measured from the edge 1 cm below the sleeves / Measured from the highest point of the shoulder to the end of the garment]