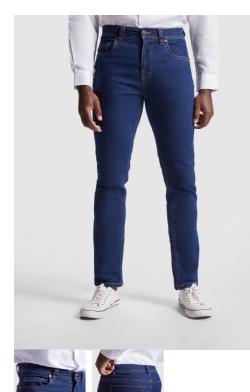

# BROCK PA8415

### DESCRIPTION

Jeans for men.  $\cdot$  Regular fit and mid-rise.  $\cdot$  Waistband with 5 loops.  $\cdot$  Fly with metal zip.  $\cdot$  Two front pockets and a coin pocket.  $\cdot$  Two back pockets.  $\cdot$  Semi-fitted cut in elastic fabric.

# COMPOSITION

78% cotton / 20% polyester / 2% elastane, 370 gsm.