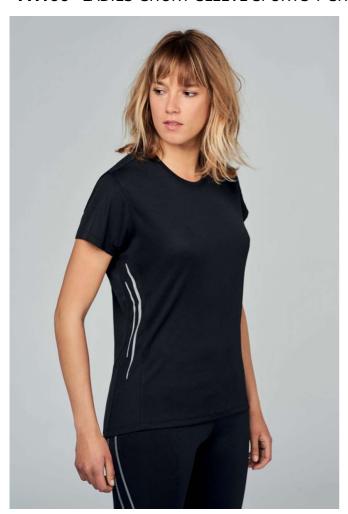

#### MAIN FEATURES

145 g/m<sup>2</sup>

50% Top Cool® polyester/50% polyester

Fitted style

Quick-drying breathable lightweight fabric

Wicking fabric on back for comfort and performance

Front and back reflective design details

Short sleeves with front and back contrast piping

Contrast taped neck

Country Of Origin: Bangladesh

**2**020: **p. 385 2**020: **p. 385** 

**2019: p. 347** 