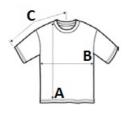

## **SIZE SPECIFICATION (CM)**

|                   | S     | М     | L  | XL    | 2XL   | 3XL   |
|-------------------|-------|-------|----|-------|-------|-------|
| Pcs./€            | 50    | 50    | 50 | 50    | 50    | 50    |
| Body Length (A)   | 70    | 72    | 74 | 76    | 78    | 80    |
| Chest Width (B)   | 50    | 53    | 56 | 59    | 62    | 65    |
| Sleeve Length (C) | 22.50 | 23.25 | 24 | 24.75 | 25.50 | 26.25 |