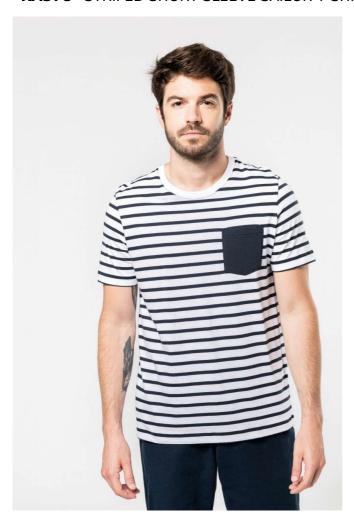

## KA378 STRIPED SHORT SLEEVE SAILOR T-SHIRT WITH POCKET

## **MAIN FEATURES**

160 g/m<sup>2</sup>

100% cotton

Jersey knit fabric in combed cotton

Soft hand feel

Ribbed crew neckline

Contrasting chest pocket on left side

Contrasting taped neck

## **COLORS:**

Striped White/Navy Striped White/Red

20 Jun 2024 15:07:19 Page 1 of 1