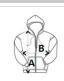

# **SIZE SPECIFICATION (CM)**

|                   | XS | S  | М  | L  | XL | 2XL | 3XL |
|-------------------|----|----|----|----|----|-----|-----|
| Pcs./€            | 5  | 5  | 5  | 5  | 5  | 5   | 5   |
| Body Length (A)   | 68 | 70 | 72 | 74 | 76 | 78  | 80  |
| Chest Width (B)   | 50 | 53 | 56 | 59 | 62 | 65  | 68  |
| Sleeve Length (C) | 66 | 67 | 68 | 69 | 70 | 71  | 72  |