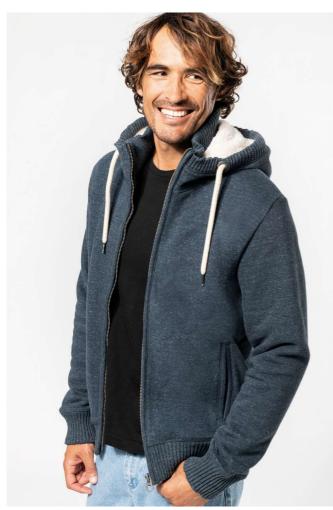

# KV2312 VINTAGE SHERPA-LINED FLEECE JACKET

# **MAIN FEATURES**

350 g/m<sup>2</sup>

80% cotton / 20% polyester

100% Polyester fully sherpa-lined

2 piped front pockets

Metal zip fastening

4x4 ribbed neck, hood edge, cuffs and hem

2 invisible zippers on left chest and left seam for decoration access

This product has been specially treated and appears intentionally aged

This manufacturing process results in colour variations between products and makes each piece unique

No brand label at neck, only size tag for easy relabelling